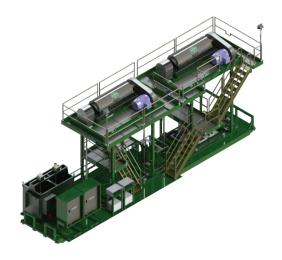

## **FEATURES AND BENEFITS**

- Efficient load package for transportation.
- Reduced rig up and rig down time, with minimal manpower requirements.
- Hydraulic lift cylinders are incorporated into the skid; no crane assistance required.
- Compliant with all safety standards.

## **TECHNICAL SPECIFICATIONS**

|                  | SINGLE CENTRIFUGE    | DUAL CENTRIFUGE       |
|------------------|----------------------|-----------------------|
| Width            | 10'6"                | 10'4"                 |
| Length           | 34'                  | 42'1"                 |
| Height Collapsed | 10'11"               | 11'1"                 |
| Height Extended  | 15'7"                | 13'3"                 |
| Weight           | 32,393 lb (14693 kg) | 45,563 lb (20,667 kg) |