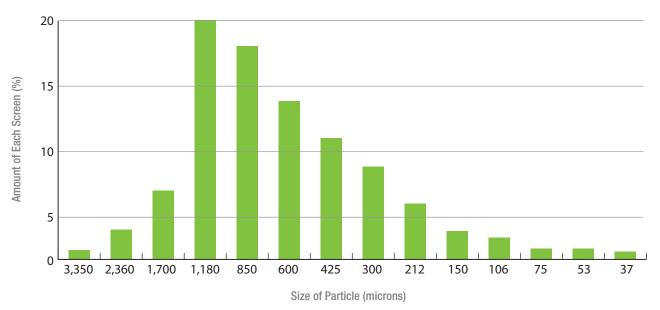

| Appearance            | Shredded or fine mulch     |
|-----------------------|----------------------------|
| Average Particle Size | 720 microns                |
| Dry Screen Analysis   | 95% through 8 mesh (2.3mm) |
| Non-Fermenting        |                            |

#### Particle Size of K-Dry Green Granular Absorbent

Can be manufactured to customer specifications